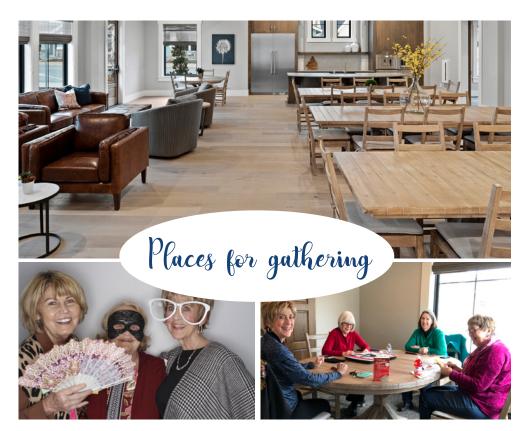

### FUN & FRIENDS

YOUR HOME & COMMUNITY

Professional Yard

\*Off-site amenities. \*\*A minimum of two inches of snow are required for snow removal.