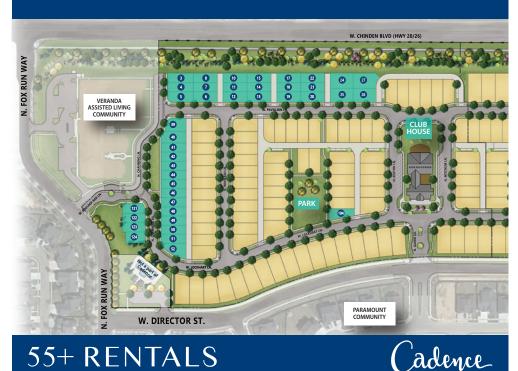

ts, and shopping. The Village at Meridian offers upscale retail shopping just minutes away. Live in a community just for you and your neighbors with memorable events, lasting friendships, and the quality of life that you have always dreamed of.





The Cadence Cottages built by Brighton include the best construction features. These include Bosch appliances, Kohler Plumbing, and Brighton's exclusive ENERGY STAR certified construction. A variety of homes are available ranging in size from 1100 to 1550 square feet, each carefully designed and crafted to provide what may be your favorite home yet.



Live a low-maintenance lifestyle leasing a beautiful Cadence Cottage managed by Brighton. You will have more time to do more of your favorite activities.

#### COTTAGE LOCATION IN THE COMMUNITY



## INDEPENDENT LIVING COTTAGE FEATURES

Home Sizes: 1100 SQFT to 1500 SQFT

Hand-crafted Wall Texture with Eased Corners

Hardwood, Tile and Luxurious

Carpet Flooring

Custom Cabinetry & Quartz or Granite Counter Tops

Designer Lighting with

Undercounter Kitchen Lighting

Tile Master Shower with Easy Access

Full Tile Backsplash in Kitchen

**Bosch Appliances** 

Rocker-Style Light Switches

Kohler Plumbing Fixtures Throughout

Comfort-Height Toilets

Custom 2" Wood Blinds Throughout

Pet Friendly

**Private Gated Community** 

Enjoy Your Own Yard

Interior Home Maintenance

Exterior Home Maintenance



# Welcome to Cadence!



The Cottages at Cadence is a part of the Cadence 55+ active adult gated community, located at Paramount in Meridian, Idaho. These cottage homes for lease provid