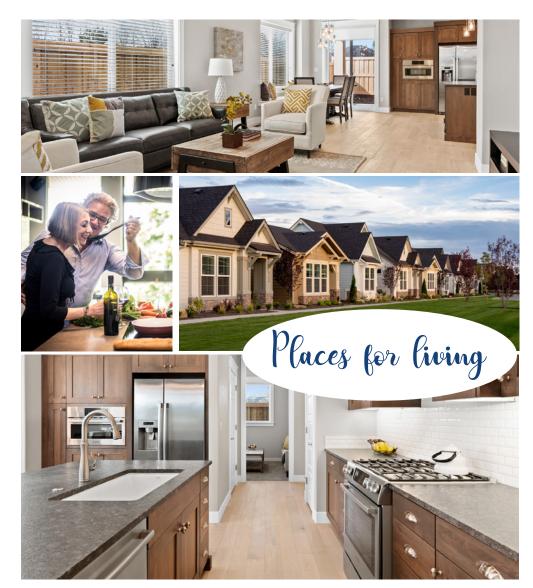

The Cadence Cottages built by Brighton include the best construction features. These include Bosch appliances, Kohler Plumbing, and Brighton's exclusive ENERGY STAR certified construction. A variety of homes are available ranging in size from 1100 to 1550 square feet, each carefully designed and crafted to provide what may be your favorite home yet.

Live a low-maintenance lifestyle leasing a beautiful Cadence Cottage managed by Brighton. You will have more time to do more of your favorite activities.