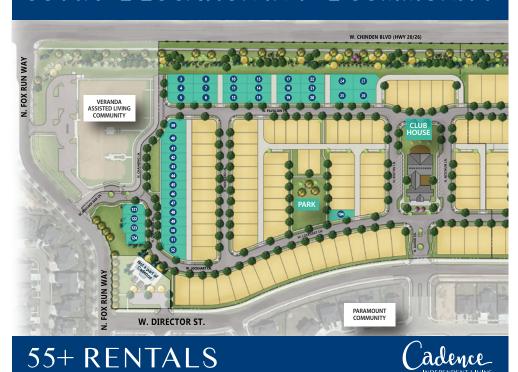

y for you and your neighbors with memorable events, lasting friendships, and the quality of life that you have always dreamed of.





The Cadence Independent Living Cottages built by Brighton Homes include the best construction features. These include Bosch appliances, Kohler Plumbing, and Brighton's exclusive ENERGY STAR certified construction. A variety of homes are available ranging in size from 1100 to 1550 square feet, each carefully designed and crafted to provide what what may be your favorite home yet.



Independent Living services include once daily meal service, housekeeping, an emergency call system and many other convenient resident services available. Additionally, all basic utilities, HOA fees, and landscape maintenance are included.

### COTTAGE LOCATION IN THE COMMUNITY



### INDEPENDENT LIVING COTTAGE FEATURES

### **Luxury Features:**

Hand-crafted Wall Texture with Eased Corners

Hardwood, Tile and Luxurious Carpet Flooring

Custom Cabinetry/Quartz or Granite Counter Tops

Designer Lighting Selections with Undercounter Kitchen Lighting

Tile Master Shower with Easy Access

Bosch Appliances

Full Tile Backsplash at Kitchen

Kohler Plumbing Fixtures Throughout, including

Comfort-Height Toilets Rocker-style Light Switches

Custom 2" Wood Blinds Throughout

Pet Friendly

Private Gated Community

Enjoy Your Own Yard

### **Included Services:**

Once daily meal service (additional meals available)

Twice-monthly Housekeeping

24-hour Emergency Pendant Services

Landscape Maintenance

Seasonal Heating and Cooling System Service

Furnace Filter Replacement

S