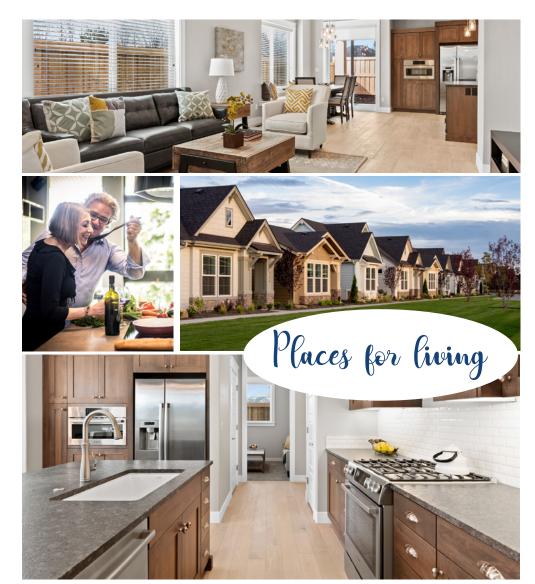

# adence

RENTAL COTTAGES

Enjoy a lifestyle close to a variety of grocery stores, restaurants, and shopping. The Village at Meridian offers upscale retail shopping just minutes away. A Community Lifestyle Director will create a community for you and your neighbors with memorable events, lasting friendships, and the quality of life that you have always dreamed of.

The Cadence Independent Living Cottages built by Brighton Homes include the best construction features. These include Bosch appliances, Kohler Plumbing, and Brighton's exclusive ENERGY STAR certified construction. A variety of homes are available ranging in size from 1100 to 1550 square feet, each carefully designed and crafted to provide what what may be your favorite home yet.