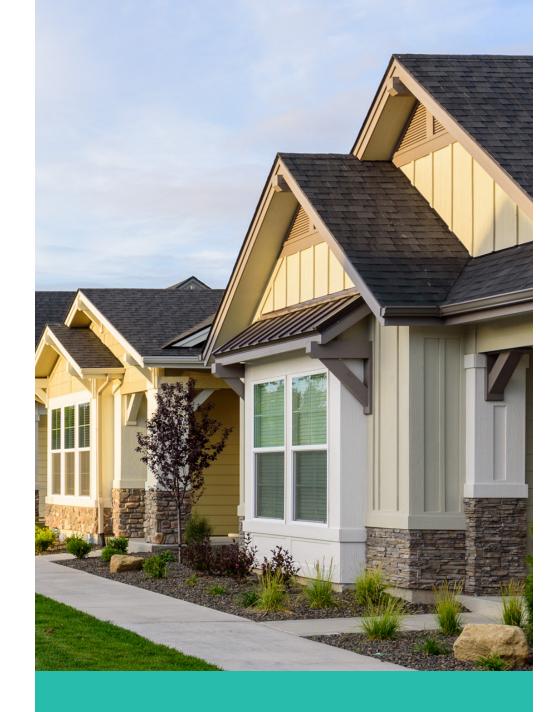

The Cadence Independent Living Cottages built by Brighton Homes include the best construction features. These include Bosch appliances, Kohler Plumbing, and Brighton's exclusive ENERGY STAR certified construction. A variety of homes are available ranging in size from 1100 to 1550 square feet, each carefully designed and crafted to provide what what may be your favorite home yet.