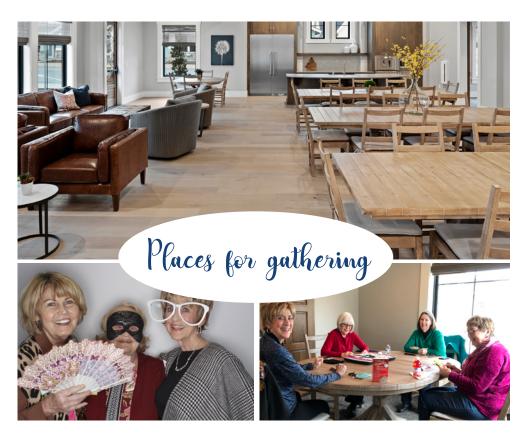

### FUN & FRIENDS

YOUR HOME & COMMUNITY

\*\*A minimum of two inches of snow are required for snow removal.